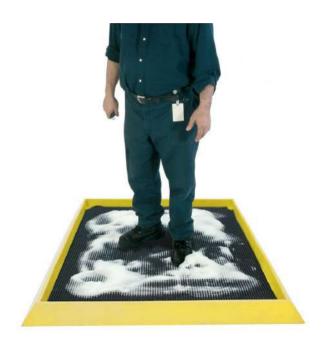

## **Boot Dip Mat**

Yellow edges for high visibility

A simple solution for protecting personnel and the environment by preventing the spread of dust, dirt and germs in live and sensitive environments.

## **Key Benefits:**

- Hundreds of bristles effective and hygienic cleaning
- Raised walls hold anti-germ detergent or any liquid for hygienic cleaning
- High vis edges for optimal visibility
- Cross grip design on the underside prevents movement and slip hazards

## **Main Applications:**

 Used to clean boots on entry and exit in and out of construction sites, hospitals, clean rooms, abattoirs, food processing plants and other live environments.

| Code  | Dimensions              | Colour       |
|-------|-------------------------|--------------|
| BDM89 | 980mm x 810mm x<br>47mm | Black/Yellow |