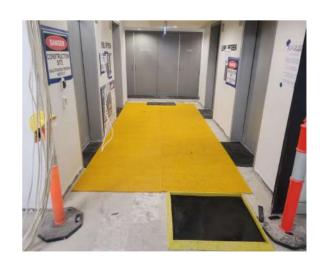

## **Main Applications:**

 Used to clean boots on entry and exit in and out of construction sites, hospitals, clean rooms, abattoirs, food processing plants and other live environments.

| Code  | Dimensions              | Colour       |
|-------|-------------------------|--------------|
| BDM89 | 980mm x 810mm x<br>47mm | Black/Yellow |